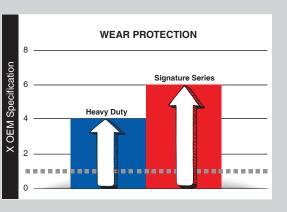

#### **AMSOIL Signature Series Max-Duty Synthetic Diesel Oil**

- ✓ Our most advanced formula
- ✓ 6X more engine protection\*
- ✓ Compatible with all exhaust treatment devices
- ✓ Available in 5W-30, 0W-40, 5W-40 and 15W-40

\*Based on independent testing in the Detroit Diesel DD13 Scuffing Test for specification DFS 93K222 using 5W-30 as worst-case representation.

- ✓ Compatible with all exhaust treatment devices
- ✓ Available in 10W-30, 5W-40 and 15W-40

### **AMSOIL Heavy-Duty Synthetic Diesel Oil**

- ✓ Excellent protection and performance
- ✓ 4X more engine protection\*

Order by Phone 1-800-956-5695 - Give Operator Reference #5562531