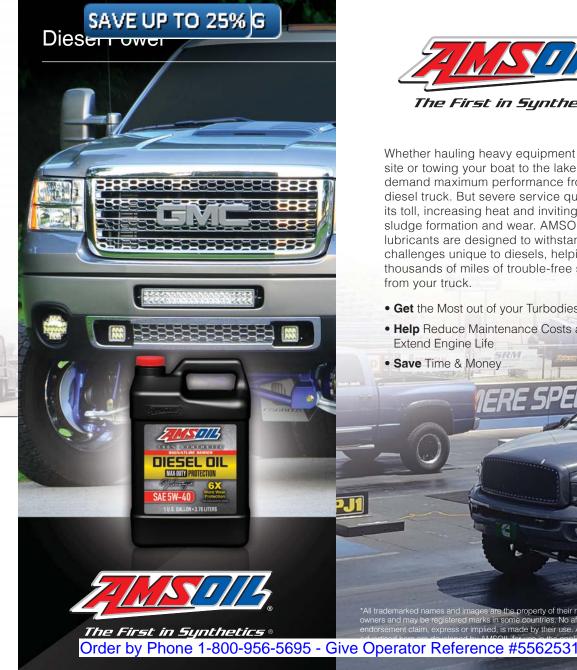

Whether hauling heavy equipment to a job site or towing your boat to the lake, you demand maximum performance from your diesel truck. But severe service quickly takes its toll, increasing heat and inviting damaging sludge formation and wear. AMSOIL synthetic lubricants are designed to withstand the challenges unique to diesels, helping you get thousands of miles of trouble-free service from your truck.

- Get the Most out of your Turbodiesel Truck
- Help Reduce Maintenance Costs and Extend Engine Life

\*All trademarked names and images are the property of their respective owners and may be registered marks in some countries. No affiliation or